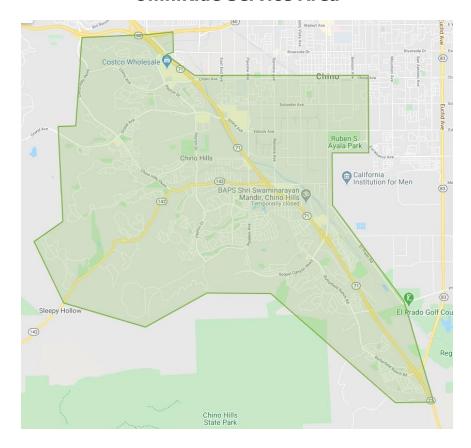

Using a free mobile app, OmniRide On-Demand, customers reserve a trip to and from any location in the OmniRide service area (see attached map). The app will direct customers to the nearest virtual stop and arrive for pickup within 15 minutes before proceeding to their requested drop-off point, similar to Uber or Lyft service.

## **OmniRide Service Area**

###